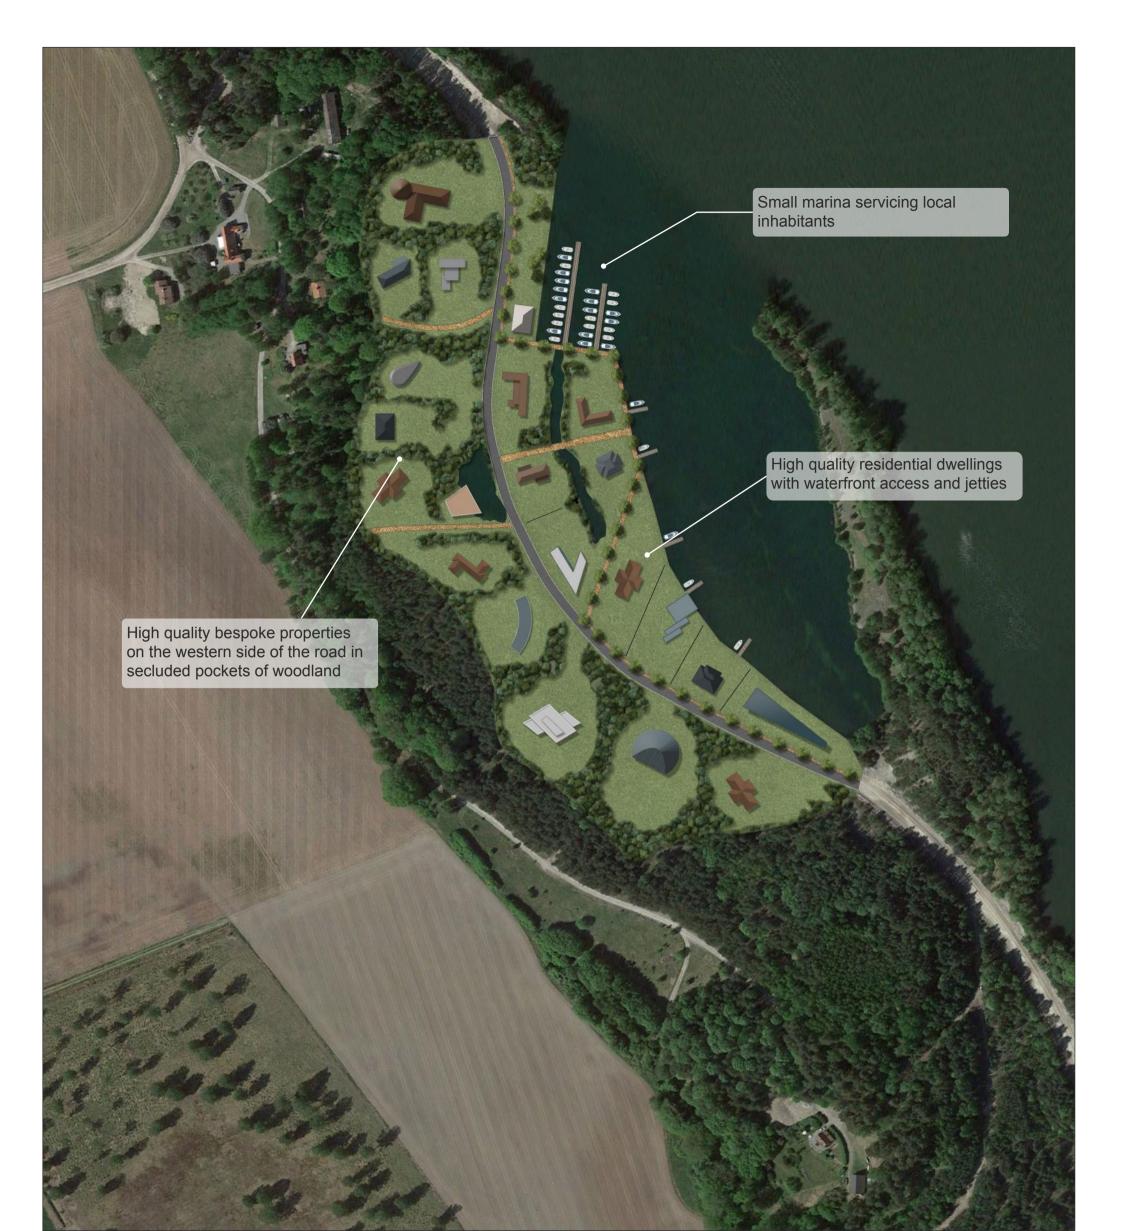

|     |                          | Client   |                         |                                                                            |
|-----|--------------------------|----------|-------------------------|----------------------------------------------------------------------------|
| KEY |                          |          | HEIDELBERGCEA           | <b>NENT</b>                                                                |
|     | Tree Planting            | Site     | Loten Quarry            |                                                                            |
|     |                          | Project  | Restoration Masterplan  | า                                                                          |
|     |                          | Drawing  | Title                   |                                                                            |
| A   | Access Roads & Footpaths |          | Area 5 - Restoration Co | oncept                                                                     |
|     |                          | Date     | September 2019          | Drawing No                                                                 |
|     |                          | Scale    | 1:2500 @ A3             | LOT005                                                                     |
|     |                          | File Ref |                         |                                                                            |
|     |                          |          | 29 D                    | ALE LODGE ROAD<br>SUNNINGDALE<br>BERKSHIRE<br>SL5 0LY                      |
|     |                          | DB La    | ndscape Consultancy     | T: 01344 624 709<br>M: 07736 083 383<br>david@dblc.co.uk<br>www.dblc.co.uk |